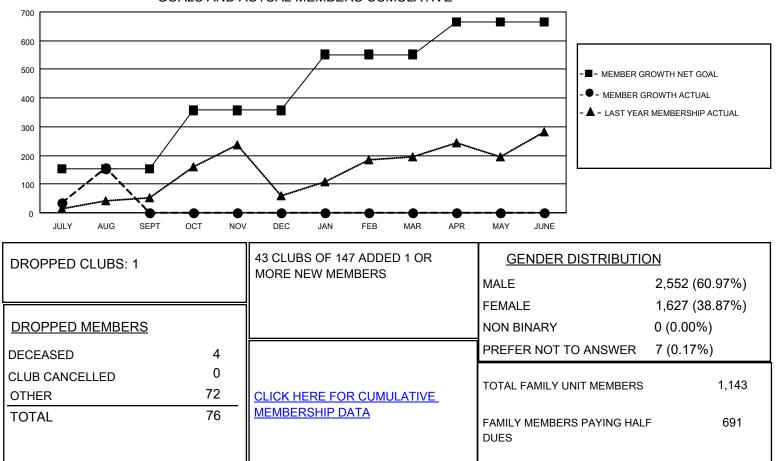

## GAT MONTHLY MEMBERSHIP PROGRESS REPORT

Multiple District 411

LOCATION: KENYA AFRICA

Results as of: 8/31/2022

| Clubs                 |               |           |               | Members               |                           |                         |                                                    |
|-----------------------|---------------|-----------|---------------|-----------------------|---------------------------|-------------------------|----------------------------------------------------|
| RESULTS FOR 2022-2023 |               |           |               | RESULTS FOR 2022-2023 |                           |                         |                                                    |
| QUARTER               | NEW CLUB GOAL | NEW CLUBS | DROPPED CLUBS | QUARTER               | MEMBER GROWTH NET<br>GOAL | MEMBER GROWTH<br>ACTUAL | DROPPED<br>MEMBERS ACTUAL<br>(including transfers) |
| JULY/AUG/SEPT         | 4             | 4         | 1             | JULY/AUG/SE           | PT 152                    | 233                     | 76                                                 |
| OCT/NOV/DEC           | 5             | 0         | 0             | OCT/NOV/DE            | c 205                     | 0                       | 0                                                  |
| JAN/FEB/MAR           | 5             | 0         | 0             | JAN/FEB/MAR           | 195                       | 0                       | 0                                                  |
| APR/MAY/JUNE          | 5             | 0         | 0             | APR/MAY/JUN           | NE 112                    | 0                       | 0                                                  |

- • - CURRENT YEAR ACTUAL NEW CLUBS

- LAST YEAR ACTUAL NEW CLUBS

GOALS AND ACTUAL MEMBERS CUMULATIVE