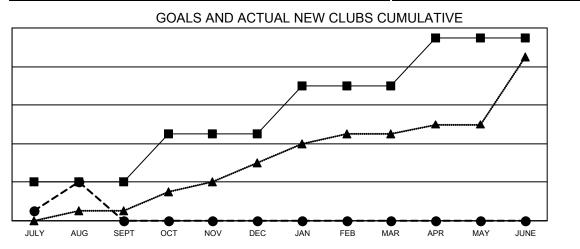

## GAT MONTHLY MEMBERSHIP PROGRESS REPORT

Multiple District 411

LOCATION: KENYA AFRICA

Results as of: 8/31/2022

| Clubs                 |               |           |               | Members               |                           |                         |                                                    |
|-----------------------|---------------|-----------|---------------|-----------------------|---------------------------|-------------------------|----------------------------------------------------|
| RESULTS FOR 2022-2023 |               |           |               | RESULTS FOR 2022-2023 |                           |                         |                                                    |
| QUARTER               | NEW CLUB GOAL | NEW CLUBS | DROPPED CLUBS | QUARTER               | MEMBER GROWTH NET<br>GOAL | MEMBER GROWTH<br>ACTUAL | DROPPED<br>MEMBERS ACTUAL<br>(including transfers) |
| JULY/AUG/SEPT         | 4             | 4         | 1             | JULY/AUG/SE           | PT 152                    | 233                     | 76                                                 |
| OCT/NOV/DEC           | 5             | 0         | 0             | OCT/NOV/DE            | c 205                     | 0                       | 0                                                  |
| JAN/FEB/MAR           | 5             | 0         | 0             | JAN/FEB/MAR           | 195                       | 0                       | 0                                                  |
| APR/MAY/JUNE          | 5             | 0         | 0             | APR/MAY/JUN           | NE 112                    | 0                       | 0                                                  |

- • - CURRENT YEAR ACTUAL NEW CLUBS

- LAST YEAR ACTUAL NEW CLUBS

GOALS AND ACTUAL MEMBERS CUMULATIVE